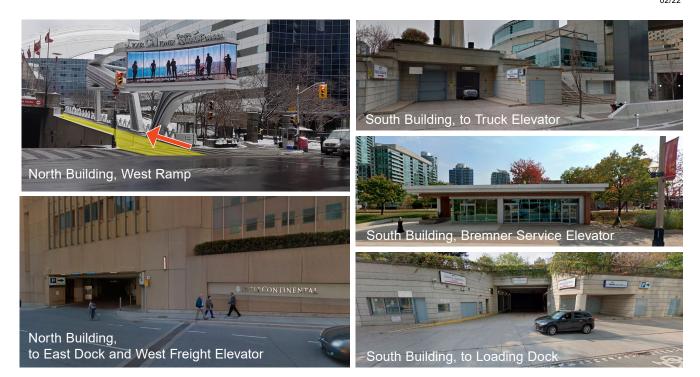

booking on the Metro Toronto Convention Centre portal.

# Important Information about your Loading Dock Management System:

First time users: Click the 'Sign Up' button on the login page to create a unique account.

### **Customer Support:**

For more information about the system, please contact the Customer Support Team at 416-585-8313 between 9:00 AM – 5:00 PM EST or DockReservations@mtccc.com

#### **Link to Frequently Asked Questions:**

Voyage Control ZenDesk: https://mtccvoyagecontrol.zendesk.com/hc/en-ca

#### **Mobile Apps:**

The Voyage Control app can be downloaded on Android or iOS by visiting your app store. You can register, and make, or change your booking from any location, even while enroute with the Voyage Control app.



## Loading Docks Map



Map is not to scale 02/22