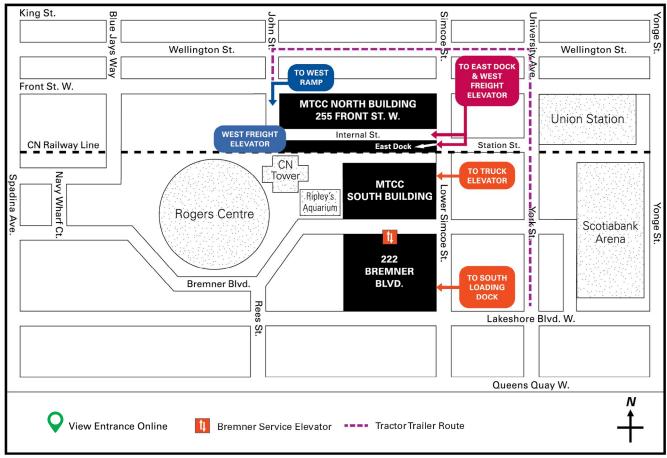

ol.com/mtcc</a> to make your booking on the Metro Toronto Convention Centre portal.

# Important Information about your Loading Dock Management System:

First time users: Click the 'Sign Up' button on the login page to create a unique account.

### **Customer Support:**

For more information about the system, please contact the Customer Support Team at 416-585-8313 between 9:00 AM – 5:00 PM EST or DockReservations@mtccc.com

#### **Link to Frequently Asked Questions:**

Voyage Control ZenDesk: https://mtccvoyagecontrol.zendesk.com/hc/en-ca

#### **Mobile Apps:**

The Voyage Control app can be downloaded on Android or iOS by visiting your app store. You can register, and make, or change your booking from any location, even while enroute with the Voyage Control app.



## Loading Docks Map



Map is not to scale 02/22